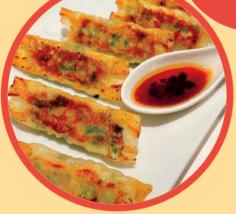

### POTSTICKERS (GYOZA)

#### **WORLD FAMOUS**

G1. 6 pieces......\$8.50 G2. 12 pieces.....\$13.50 G3. 24 pieces.....\$25.00