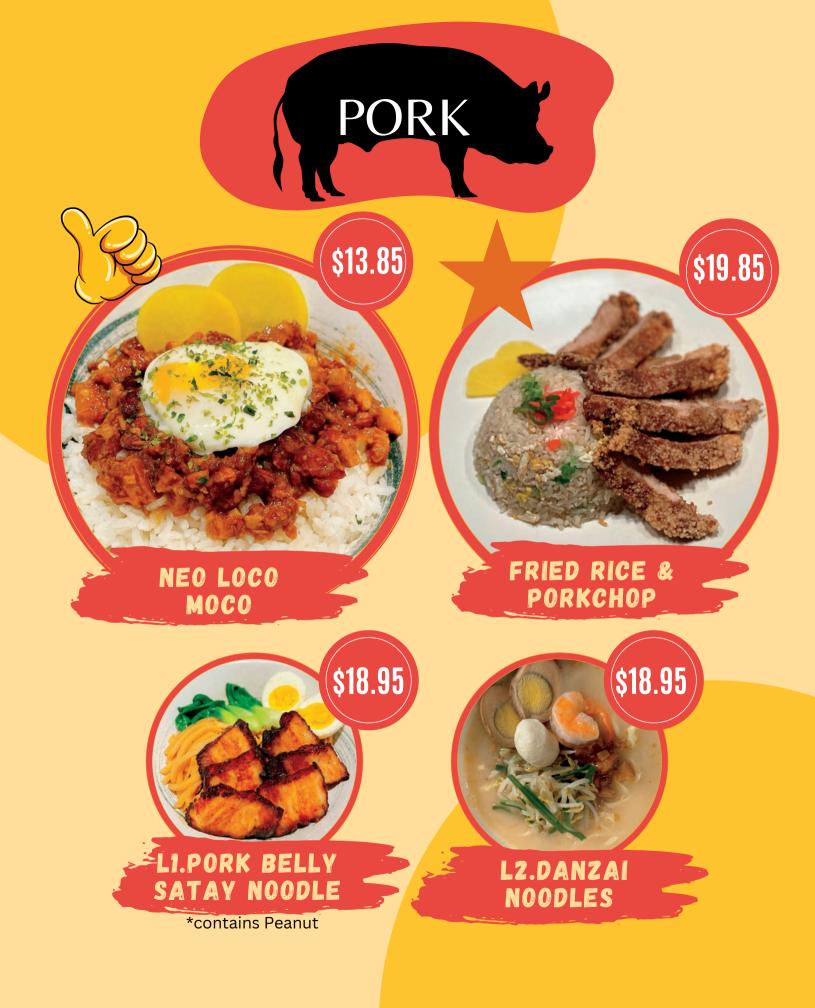

### ADD-ONS/EXTRA

Extra Beef (4) \$5.95 Extra Tendon (4) \$5.95 Extra Tripe (4) \$5.95 Extra Minced pork 4oz \$5.95 Extra Minced pork 8oz \$10.95 Extra Beef Noodle Soup \$2.95 Extra Pickled Cabbage \$2.95 Extra Pickled radish(2) \$1.95 Extra Veggie \$2.95 Extra Noodle \$4.00 Extra Rice \$3.50 Extra Wonton (6) \$5.95