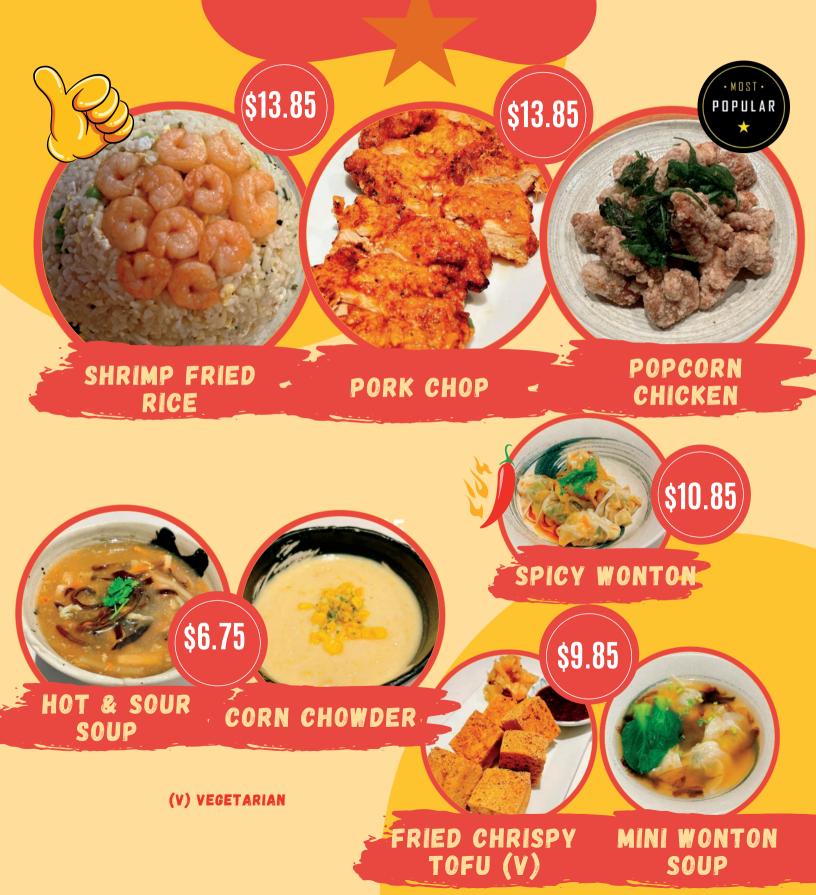

https://honolulunoodle.com/ honolulunoodle (808) 888-2868





# SPECIAL NOODLES

(\$17.85)

#### B2. SPICY BEEF Mala Dry Noodle,



\*contains Peanut

\$13.95

### B5.SESAME DRY NOODLES (V)

(V) VEGETARIAN

#### B4.OLD FASHIONED DRY NOODLES (V)

B1. HOUSE Dry Noodles

\$17.85

SEAFOOD

NOODLES



**\$21.85** 

\$17.85

# POPULAR DISHES





### APPETIZERS

Volcano Tea Egg ......\$2.50 Boiled Veggies w/ mince Pork.....\$8.50 Shredded Tripe w/chilli sauce....\$7.85 Beef Tendon w/ garlic sauce....\$7.85 Pickled Cucumbers (V)....\$6.85 Seaweed Salad (V)....\$6.85

(V) VEGETARIAN

### POTSTICKERS (GYOZA)



#### **WORLD FAMOUS**

G1. 6 pieces......\$8.50 G2. 12 pieces.....\$13.50 G3. 24 pieces.....\$25.00

#### Beer

| Kirin Ichiban    | \$7.95 |
|------------------|--------|
| Kirin Light      | \$7.00 |
| Asahi Super Dry  | \$7.95 |
| Kewalo Cream Ale | \$6.95 |
| Cocoweizen       | \$6.95 |
| Island HOP IPA   | \$6.95 |

| -  |     |                    | • |  |
|----|-----|--------------------|---|--|
| SC |     | 1 7 4              | n |  |
| JU | oft | $\boldsymbol{\nu}$ |   |  |
|    |     |                    |   |  |