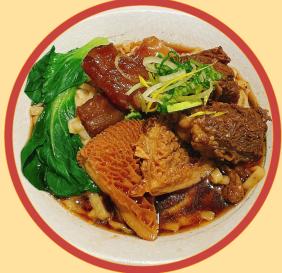

### A1. BEEF NOODLES \$21.85

A2. TENDON & BEEF NOODLES \$24.85

A4. PLAIN BEEF SOUP NOODLES \$9.99

Disclaimer: Menu items and pricing could change

Pork