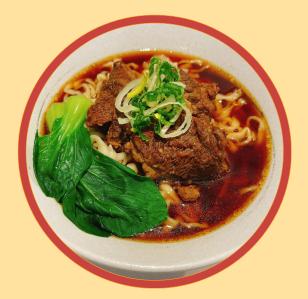

### A1. BEEF NOODLES \$21.85

A2. TENDON & BEEF NOODLES \$24.85

A4. PLAIN BEEF SOUP NOODLES \$9.99

Disclaimer: Menu items and pricing could change

Pork