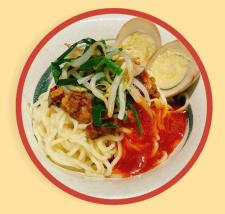

### L1.PORK BELLY SATAY NOODLE \$18.95

L2.DANZAI NOODLES \$18.95

**\*CONTAINS PEANUTS** 

Biselaimer: Menu items and pricing could change Special Noodles

B2. SPICY BEEF MALA DRY NOODLE \$17.85