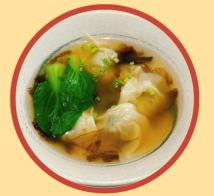

### SPICY WONTON \$10.85 🏏

MINI WONTON SOUP \$9.85 FRIED CHRISPY TOFU (V) \$9.85 \*VEGETARIAN

HOT & SOUR SOUP \$6.75 CORN CHOWDER \$6.75