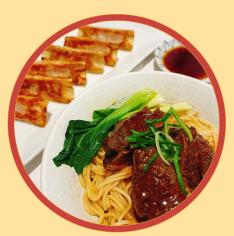

### A1. BEEF NOODLES \$21.85

A2. TENDON & BEEF NOODLES \$24.85

A4. PLAIN BEEF SOUP NOODLES \$9.99

Disclaimer: Menu items and pricing could change

Pork

### B1. HOUSE DRY NOODLES \$17.85

B5.SESAME DRY NOODLES (V)\*VEGETARIAN\$13.95\*CONTAINS PEANUTS

B3. BEEF DRY NOODLES \$17.85