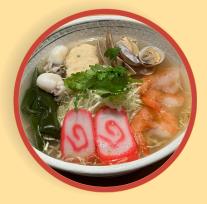

Ph: (808) 888–2868 | honolulunoodle.com Facebook & Instagram @honolulunoodle Disclaimer: Menu items and pricing could change

# Famous Beef Broth Noodles







### A1. BEEF NOODLES \$21.85

A2. TENDON & BEEF NOODLES \$24.85







A4. PLAIN BEEF SOUP NOODLES \$9.99

Disclaimer: Menu items and pricing could change

Pork





## \*NEO LOCO MOCO \$13.85

### FRIED RICE & PORK CHOP \$19.85



### L1.PORK BELLY SATAY NOODLE \$18.95

L2.DANZAI NOODLES \$18.95

**\*CONTAINS PEANUTS** 

Biselaimer: Menu items and pricing could change Special Noodles



B2. SPICY BEEF MALA DRY NOODLE \$17.85





### B1. HOUSE DRY NOODLES \$17.85



B5.SESAME DRY NOODLES (V)\*VEGETARIAN\$13.95\*CONTAINS PEANUTS

B3. BEEF DRY NOODLES \$17.85



### B4.OLD FASHIONED DRY NOODLES (V) \$13.95



SEAFOOD NOODLES \$21.85

### Disclaimer: Menu items and pricing could change Popular Dishes



SHRIMP FRIED RICE \$13.85



PORK CHOP \$13.85



### POPCORN CHICKEN \$13.85





### SPICY WONTON \$10.85 🏏

MINI WONTON SOUP \$9.85 FRIED CHRISPY TOFU (V) \$9.85 \*VEGETARIAN





HOT & SOUR SOUP \$6.75 CORN CHOWDER \$6.75

## Appetizers

| VOLCANO TEA EGG               | \$2.50 |
|-------------------------------|--------|
| BOILED VEGGIES W/ MINCE PORK  | \$8.50 |
| SHREDDED TRIPE W/CHILLI SAUCE | \$7.85 |
| BEEF TENDON W/ GARLIC SAUCE   | \$7.85 |
| PICKLED CUCUMBERS (V)         | \$6.85 |





### Potstickers (Gyoza) WORLD FAMOUS G1. 6 PIECES......\$9.99 G2. 12 PIECES.....\$17.95



## Beverages

BOBA MILK TEA......M \$6.99/L \$8.99 BOBA FRUIT TEA......M \$5.99/L \$7.99

### SOFT DRINKS