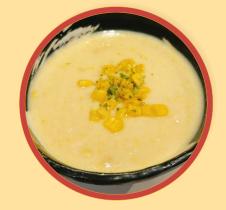

### SPICY WONTON \$10.85 🏏

MINI WONTON SOUP \$9.85 FRIED CHRISPY TOFU (V) \$9.85 \*VEGETARIAN

HOT & SOUR SOUP \$6.75 CORN CHOWDER \$6.75