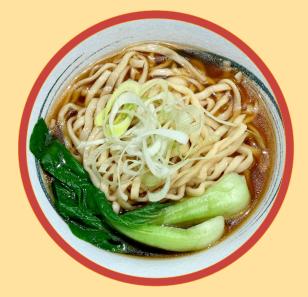

### A1. BEEF NOODLES \$21.85

A2. TENDON & BEEF NOODLES \$24.85

A4. PLAIN BEEF SOUP NOODLES \$9.99

Disclaimer: Menu items and pricing could change

Pork