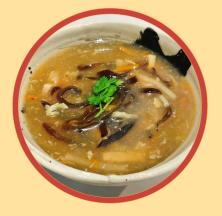

### SPICY WONTON \$10.85 🏏

MINI WONTON SOUP \$9.85 FRIED CHRISPY TOFU (V) \$9.85 \*VEGETARIAN

HOT & SOUR SOUP \$6.75 CORN CHOWDER \$6.75