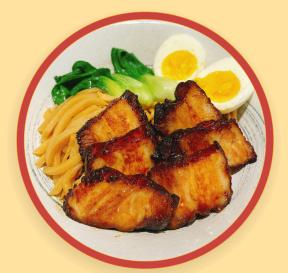

### L1.PORK BELLY SATAY NOODLE \$18.95

L2.DANZAI NOODLES \$18.95

**\*CONTAINS PEANUTS** 

Biselaimer: Menu items and pricing could change Special Noodles

B2. SPICY BEEF MALA DRY NOODLE \$17.85